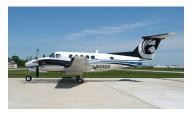

#### KING AIR N450S

**Seating Capacity** - 6-7 passengers / 2 pilots **Cruise Speed** - 300-325 MPH **Range** - 900-1,200 miles