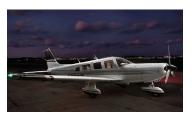

#### **PIPER SARATOGA N801MT**

**Seating Capacity** - 4 passengers / 1 pilot **Cruise Speed** - 150 MPH **Range** - 100 miles