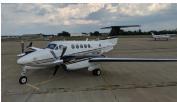

#### **KING AIR N110PM**

**Seating Capacity** - 6-7 passengers / 2 pilots **Cruise Speed** - 300-325 MPH **Range** - 900-1,200 miles