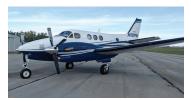

#### **KING AIR N803MT**

**Seating Capacity** - 6-7 passengers / 2 pilots **Cruise Speed** - 300-325 MPH **Range** - 900-1,200 miles

- · Leather Seating
- 4-Place Club Seating
- Modern Worktables
- Polarized Window Shades
- · Lavatory with Privacy Curtain