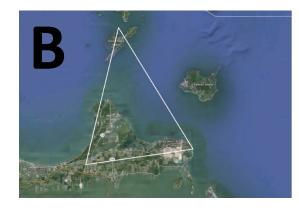

## Effective: 7/12/21

## **ISLAND AERIAL SCENIC TOURS**

# **OPTION A - 10 MINUTES - \$45/PERSON**

Points of Interest African Safari Wildlife Park Lakeside/Marblehead boat docks Marblehead Lighthouse Marblehead Rock Quarry East Harbor State Park



### **OPTION B - 20 MINUTES - \$60/PERSON**



#### **OPTION C - 30 MINUTES - \$75/PERSON**

Points of Interest Cedar Point Sandusky Bay and Downtown Sandusky Johnson's Island Catawba State Park Miller Ferry Boat Dock South Bass Island (Put-in-Bay) Perry's Monument Kelleys Island African Safari Wildlife Park Lakeside/Marblehead boat docks Marblehead Lighthouse Marblehead Rock Quarry East Harbor State Park





OPTION D - FROM THE ISLANDS 20 MINUTES - \$75/PERSON Same Points of Interest at Option C

Points of Interest Catawba State Park Miller Ferry Boat Dock South Bass Island (Put-in-Bay) Perry's Monument Kelleys Island African Safari Wildlife Park Lakeside/Marblehead boat docks Marblehead Lighthouse Marblehead Rock Quarry East Harbor State Park