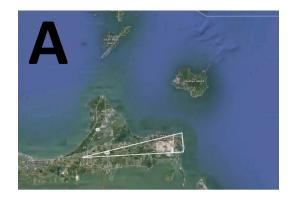

# **OPTION A - 10 MINUTES - \$45/PERSON**

Points of Interest African Safari Wildlife Park Lakeside/Marblehead boat docks Marblehead Lighthouse Marblehead Rock Quarry East Harbor State Park