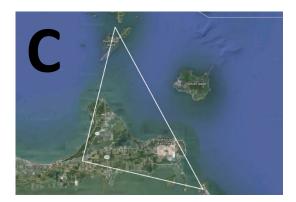

#### **OPTION C - 30 MINUTES - \$75/PERSON**

Points of Interest Cedar Point Sandusky Bay and Downtown Sandusky Johnson's Island Catawba State Park Miller Ferry Boat Dock South Bass Island (Put-in-Bay) Perry's Monument Kelleys Island African Safari Wildlife Park Lakeside/Marblehead boat docks Marblehead Lighthouse Marblehead Rock Quarry East Harbor State Park