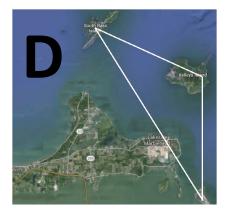

OPTION D - FROM THE ISLANDS 20 MINUTES - \$75/PERSON Same Points of Interest at Option C

Points of Interest Catawba State Park Miller Ferry Boat Dock South Bass Island (Put-in-Bay) Perry's Monument Kelleys Island African Safari Wildlife Park Lakeside/Marblehead boat docks Marblehead Lighthouse Marblehead Rock Quarry East Harbor State Park