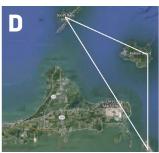

## OPTION D (FROM THE ISLANDS) 20 MINUTES \$75/PERSON

Same Points of Interest at Option C